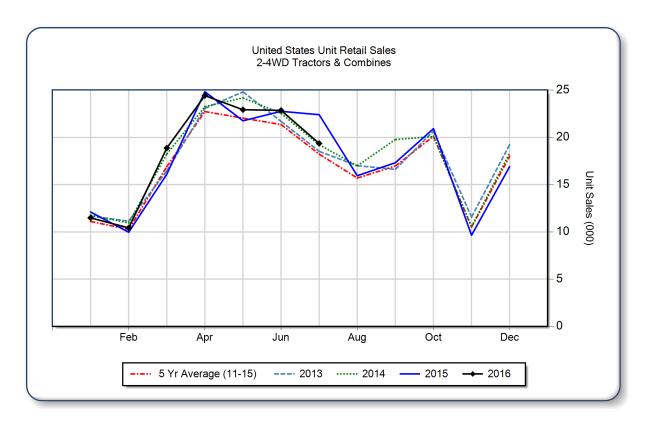

## AEM United States Ag Tractor and Combine Report July 2016

Copyright, AEM. All rights reserved. If data is referenced, please acknowledge AEM as the source.

|                                | July   |        |       | YTD - July |         |       | Beginning<br>Inventory |
|--------------------------------|--------|--------|-------|------------|---------|-------|------------------------|
|                                | 2016   | 2015   | %Chg  | 2016       | 2015    | %Chg  | Jul 2016               |
| <b>2WD Farm Tractors</b>       |        |        | ,     |            |         |       |                        |
| < 40 HP                        | 12,255 | 13,073 | -6.3  | 82,662     | 75,265  | 9.8   | 72,887                 |
| 40 < 100 HP                    | 4,981  | 6,490  | -23.3 | 32,913     | 35,067  | -6.1  | 38,158                 |
| 100+ HP                        | 1,574  | 2,095  | -24.9 | 11,353     | 14,946  | -24.0 | 10,558                 |
| <b>Total 2WD Farm Tractors</b> | 18,810 | 21,658 | -13.1 | 126,928    | 125,278 | 1.3   | 121,603                |
| 4WD Farm Tractors              | 120    | 232    | -48.3 | 1,194      | 1,797   | -33.6 | 755                    |
| <b>Total Farm Tractors</b>     | 18,930 | 21,890 | -13.5 | 128,122    | 127,075 | 0.8   | 122,358                |
| Self-Prop Combines             | 428    | 511    | -16.2 | 2,212      | 2,837   | -22.0 | 1,054                  |